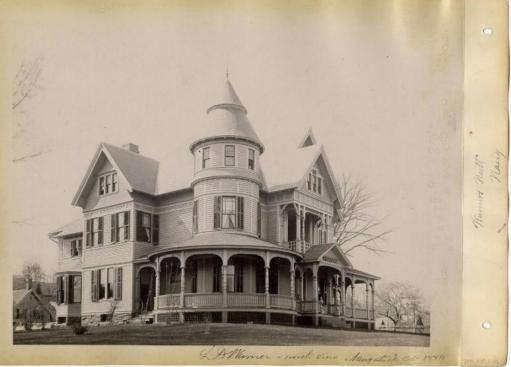

## Title L. D. Warner - North View, Naugatuck, CT, 1889

Date 1889

Primary Maker H. Wales Lines Company

Medium Photography; albumen on paper in cardboard album covers Description Photograph of the north view of L. D. Warner's house in Naugatuck, Connecticut. It is a three story house with a gable roof and a round tower. The round tower is located above the rounded covered porch. The covered porch wraps around the side of the house to the front. Stone foundation. Houses and trees in background.