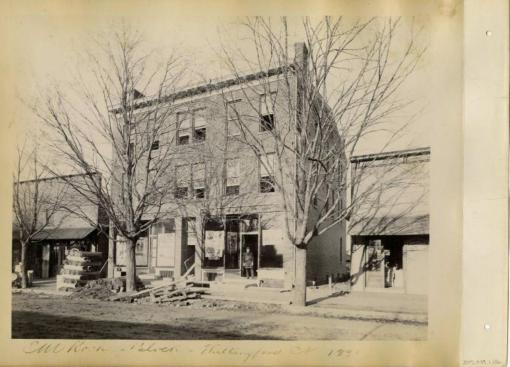

## Title E. M. Roche - Block - Wallingford, CT, 1891

Date 1891

Primary Maker H. Wales Lines Company

Medium Photography; albumen on paper in cardboard album covers Description Photograph of the E. M. Roche block in Wallingford, Conn. Three story brick building of a business. A man is standing in the doorway of the the three story building. Three bare trees line the sidewalk in front of the businesses. Piles of wood are located in front of the center building. Dirt road. Dimensions Primary Dimensions (image height x width): 7 1/4 x 9 1/4in. (18.4 x 23.5cm) Other (overall height x width): 8 1/4 x 11 1/2in. (21 x 29.2cm)