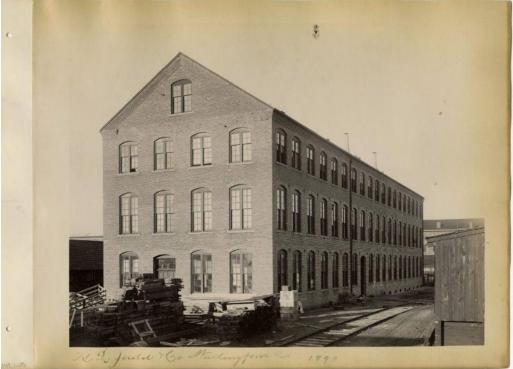

## Title H. L. Judd & Co., Wallingford, CT, 1890

Date 1890

Primary Maker H. Wales Lines Company

Medium Photography; albumen on paper in cardboard album covers Description Photograph of the H. L. Judd and Company factory building in Wallingford, Connecticut. Three story brick building with gable roof. Railroad tracks located next to the building. Piles of wood are stacked at the end of the building. A wooden shed is located on the opposite side of the railroad tracks. Dimensions Primary Dimensions (image height x width): 7 1/4 x 9 1/4in. (18.4 x 23.5cm) Other (overall height x width): 8 1/4 x 11 1/2in. (21 x 29.2cm)