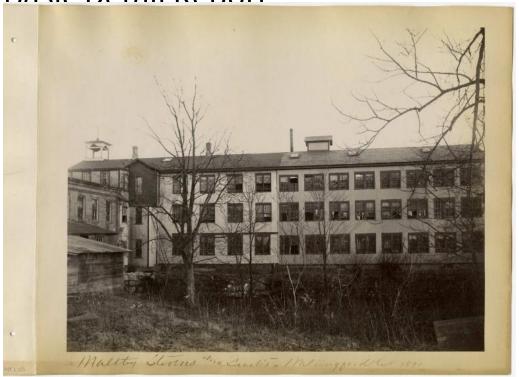

**Basic Detail Report** 

Title Maltby, Stevens and Curtis - Wallingford, CT, 1890

Date 1890

Primary Maker H. Wales Lines Company

Medium Photography; albumen on paper in cardboard album covers

Description Photograph of a Maltby, Stevens and Curtis Company factory

building in Wallingford, Connecticut. Three story building, one chimney. Back

half of building appears to be an addition because of differing coloring of roof

and siding. Two story section attached as wing at frot. Bare trees in front of