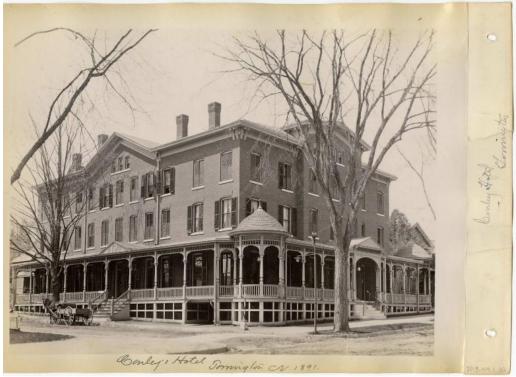

## Title Conley's Hotel, Torrington, CT, 1891

Date 1891

Primary Maker H. Wales Lines Company

Medium Photography; albumen on paper in cardboard album covers

Description Photograph of Conley's Hotel in Torrington, Connecticut. Three
story brick building with four chimneys. Raised covered porch wraps around
entire building. Two bare trees in photo. A horse and cart is parked next to the
tree near the entry steps. Corners of porch are rounded with rounded roofs.