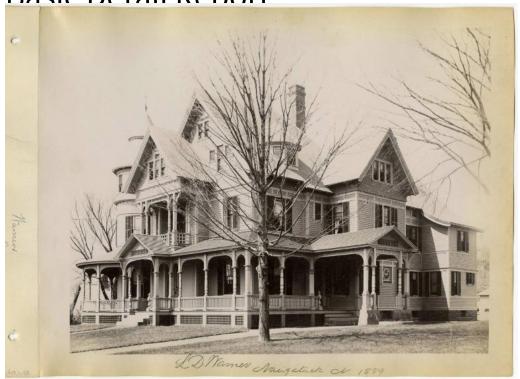

**Basic Detail Report** 

Title L. D. Warner, Naugatuck, CT, 1889

Date 1889

Primary Maker H. Wales Lines Company

Medium Photography; albumen on paper in cardboard album covers

Description Photograph of L. D. Warner's Queen Anne house in Naugatuck,

Connecticut. Three story house with gable roof and one chimney. Round tower and round porch on left corner of house. Covered front porch wraps around front to the sides. Extended covered entry porch on right side of house. Bare tree in center of photo.