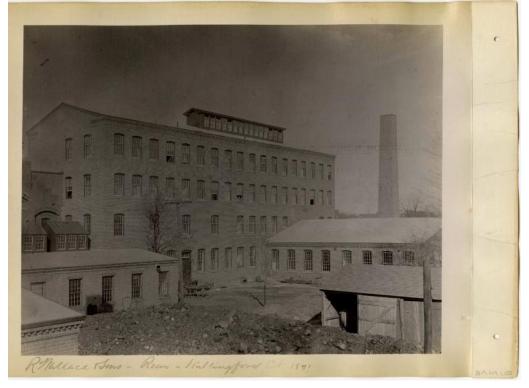

**Rasic Detail Report** 

Title R. Wallace & Sons - Rear - Wallingford, CT, 1891

Date 1891

Primary Maker H. Wales Lines Company

Medium Photography; albumen on paper in cardboard album covers

Description Photograph of the rear side of R. Wallace and Sons factory in

Wallingford, Connecticut. Four story brick building with a long dormer in center.

Once story wing. Steam chimney in distance. Wood shed in foreground. One story brick building on left side of photo. Pile of dirt and rocks in foreground.