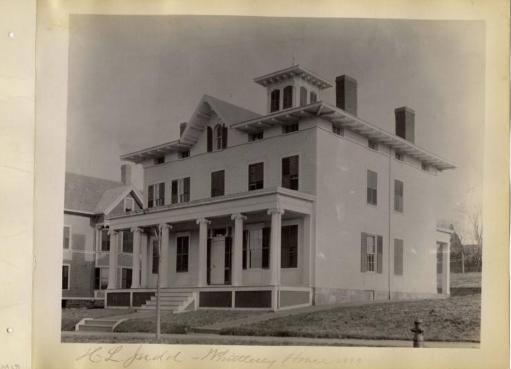

## Title H. L. Judd - Whittlesey House, 1889

Date 1889

Primary Maker H. Wales Lines Company

Medium Photography; albumen on paper in cardboard album covers Description Photograph of Jared Whittlesey's house in Wallingford, Connecticut. It is a three story house with a flat roof that meets in the center with a gable roof. Six Ionic columns are supporting the porch roof. Two chimneys. Square cupola with flat roof in center of house. Stone foundation. Fire hydrant. Dimensions Primary Dimensions (image height x width): 7 1/4 x 9 1/4in. (18.4 x 23.5cm) Other (overall height x width): 8 1/4 x 11 1/2in. (21 x 29.2cm)