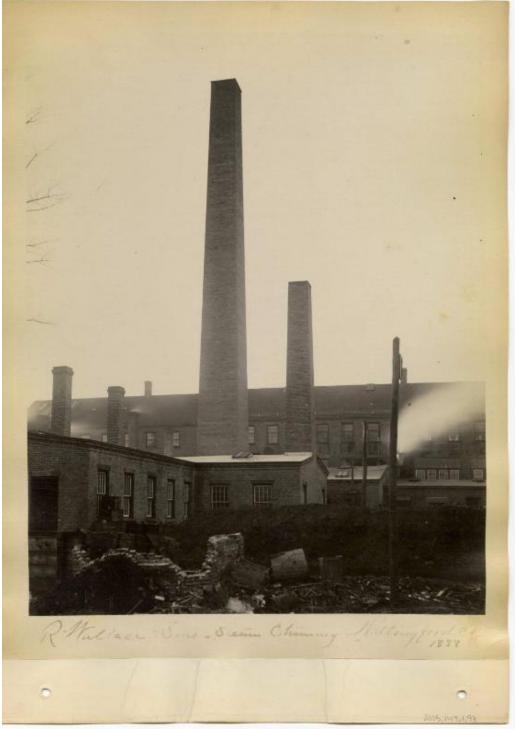

## Title R. Wallace & Sons - Steam Chimney, Wallingford, CT, 1888

Date 1888

Primary Maker H. Wales Lines Company

Medium Photography; albumen on paper in cardboard album covers

## **Basic Detail Report**

Description Photograph of R. Wallace and Sons steam chimney in Wallingford,

Connecticut. Steam chimney is in the middle of two buildings. The building in

front of the chimney is a one story brick building. The building behind is a two

story brick building. Bricks and trash in the foreground of the photo.

Dimensions Primary Dimensions (image height x width): 9 1/4 x 7 1/4in. (23.5 x

18.4cm) Other (overall height x width): 11 1/2 x 8 1/4in. (29.2 x 21cm)