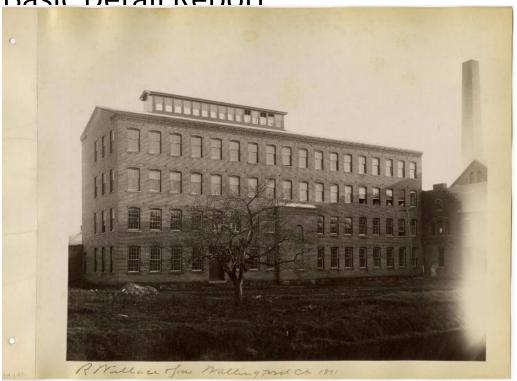

**Rasic Detail Report** 

Title R. Wallace & Sons, Wallingford, CT, 1891

Date 1891

Primary Maker H. Wales Lines Company

Medium Photography; albumen on paper in cardboard album covers

Description Photograph of R. Wallace and Sons factory in Wallingford,

Connecticut. Four story brick factory building with a long dormer of windows on

the roof. Bare tree in front of the building. Another brick factory building and

steam chimney are located to the right of the building.