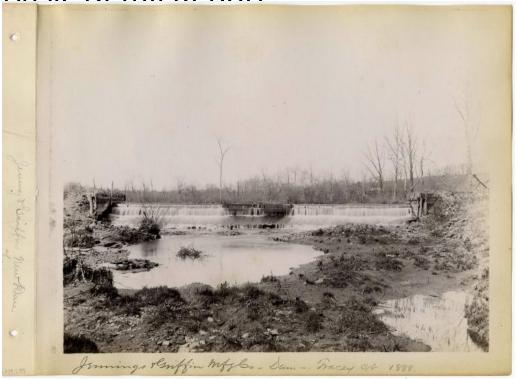

**Basic Detail Report** 

Title Jennings & Griffin Mfg. Co. - Dam - Tracey, CT, 1888

Date 1888

Primary Maker H. Wales Lines Company

Medium Photography; albumen on paper in cardboard album covers

Description Photograph of the Jennings and Griffin Manufacturing Company

dam in Tracy (Wallingford), Connecticut. The waterfall and stone/concrete

barrier is at the far end of the photo. The water is pooled in front, surrounded by

dirt, rocks, and shrubs. Trees do not have leaves.