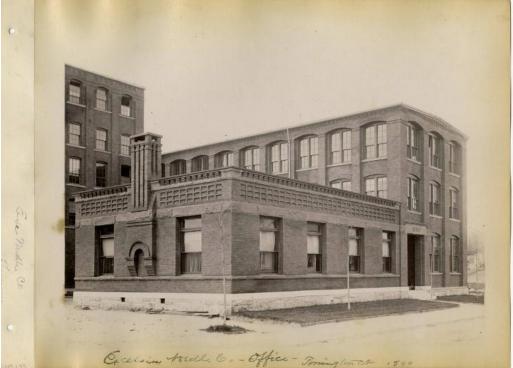

## Title Excelsior Needle Co. - Office - Torrington, CT, 1890

Date 1890

Primary Maker H. Wales Lines Company

Medium Photography; albumen on paper in cardboard album covers Description Photograph of the Excelsior Needle Company office in Torrington, Connecticut. A one story brick building next to a three story brick building. A five story brick building is in the background. Stone foundation. Flat roof. Curtains and shades in the windows of the one story building. Chimney on one story building.