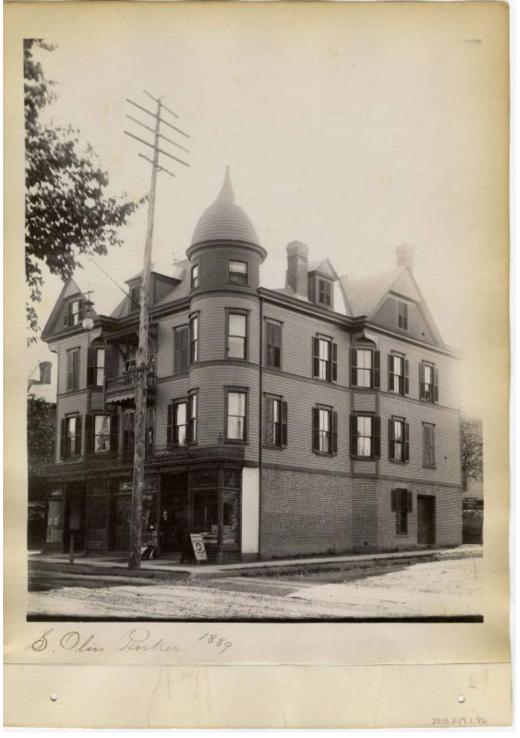

## Title S. Olin Parker, 1889

Date 1889

Primary Maker H. Wales Lines Company

Medium Photography; albumen on paper in cardboard album covers

## **Basic Detail Report**

Description Photograph of West End Pharmacy in Meriden, Connecticut. Three story building. The pharmacy is located on the street level. There is a man standing in the doorway and there is a sign in front of the pharmacy. Round tower on corner of right side. Covered porch on second level. Dormer in center of roof on front facade and right side. Two chimneys. Utility pole in front of building. Entry door on right side of building. Dimensions Primary Dimensions (image height x width): 7 1/4 x 9 1/4in. (18.4 x 23.5cm) Other (overall height x width): 8 1/4 x 11 1/2in. (21 x 29.2cm)