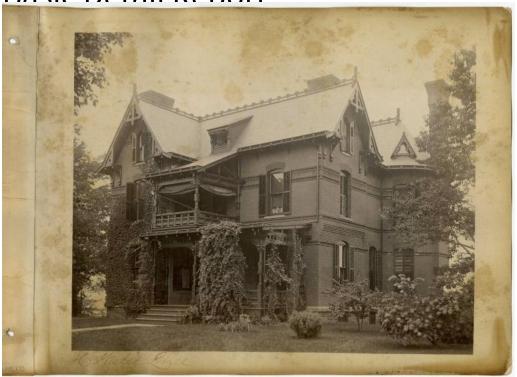

**Basic Detail Report** 

Title H. Wales Lines

Date probably 1890

Primary Maker H. Wales Lines Company

Medium Photography; albumen on paper in cardboard album covers

Description Photograph of H. Wales Lines' Victorian Gothic/Queen Anne style

 $house\ in\ Meriden,\ Connecticut.\ Three\ story\ house\ with\ two\ end\ chimneys.\ Gable$ 

roof. Tower on right side. Ivy is climbing up the front facade. Two story porch

over entry. Dormer above porches. Plants and trees in front yard.