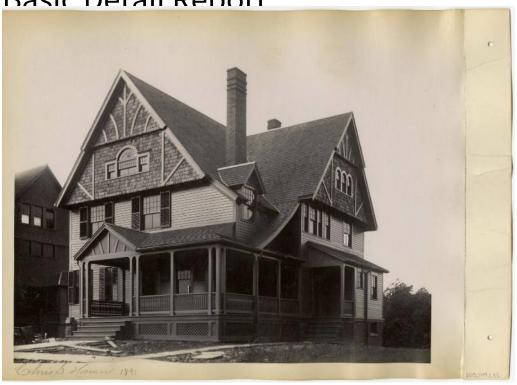

**Basic Detail Report** 

Title Chris S. Howard, 1891

Date 1891

Primary Maker H. Wales Lines Company

Medium Photography; albumen on paper in cardboard album covers

Description Photograph of Christopher S. Howard's Shingle style house in

Meriden, Connecticut. Three stories with gable roof. One chimney located next
to dormer window on right corner of house, and a second chimney is located
diagonally across the house on the left side. Covered entry porch wraps around
front front facade to right side. Second, smaller entry porch on right side of
house. One house to the left.