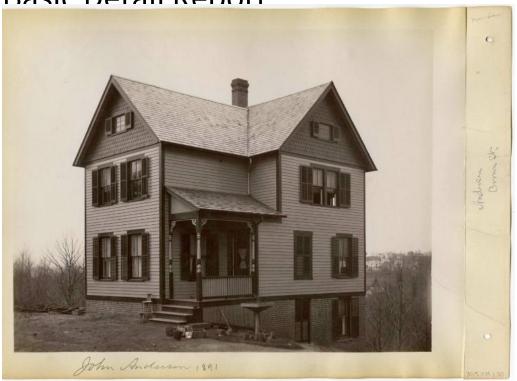

## Title John Anderson, 1891

Date 1891

Primary Maker H. Wales Lines Company

Medium Photography; albumen on paper in cardboard album covers

Description Photograph of John Anderson's house on Crown Street in Meriden,

Connecticut. Two story house with gable roof and one chimney. Covered entry

porch on right corner. Brick foundation. Bird bath in front yard near porch.

Located on a hill; can see town below in distance. Dirt yard.