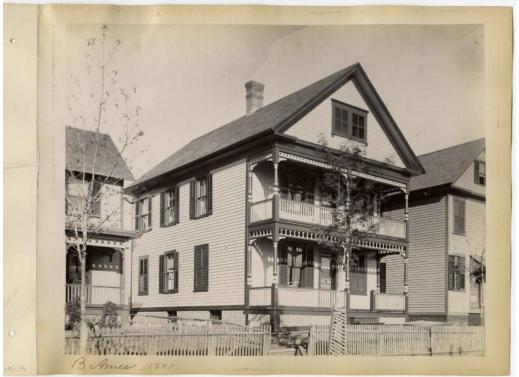

**Basic Detail Report** 

Title B. Ames, 1890

Date 1890

Primary Maker H. Wales Lines Company

Medium Photography; albumen on paper in cardboard album covers

Description Photograph of B. Ames' house in Meriden, Connecticut. Two stories with gable roof. Two story porch the width of the front of the house. One chimney. Brick foundation. Picket fence in front of property and neighboring houses. House on either side. Window in attic. One tree in front of the house.