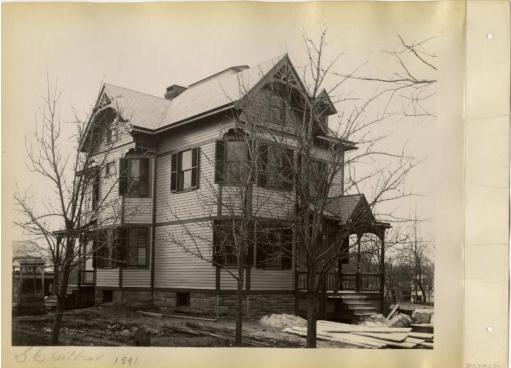

## Title S. E. Gilbert, 1891

Date 1891

Primary Maker H. Wales Lines Company

Medium Photography; albumen on paper in cardboard album covers Description Photograph of S. E. Gilbert's two story house. Stone foundation. Bay window on left side. Covered porch with steps to front door. Gable roof. One chimney. Bare trees in yard. Piles of wood laying on the ground in front of the house. There is a well located near the side entryway, which has a covered porch. Dimensions Primary Dimensions (image height x width): 7 1/4 x 9 1/4in. (18.4 x 23.5cm) Other (overall height x width): 8 1/4 x 11 1/2in. (21 x 29.2cm)