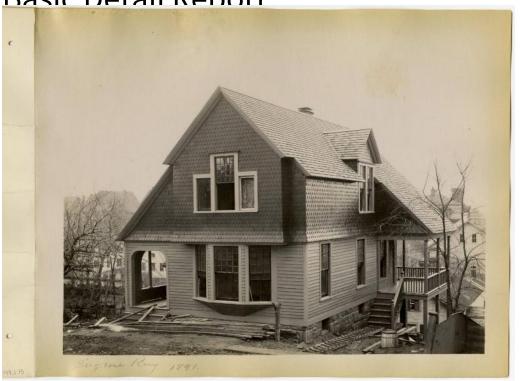

## Title Eugene Ray, 1891

Date 1891

Primary Maker H. Wales Lines Company

Medium Photography; albumen on paper in cardboard album covers

Description Photograph of Eugene Ray's two story house in Meriden,

Connecticut. The house appears to be under construction. Covered, raised

porch leading to front door. Cylindrical arch on left corner. Bay window. Dormer

on right side. One chimney. Stone foundation. Bare trees on either side. Houses
in background.

Dimensions Primary Dimensions (image height x width):  $7\ 1/4\ x\ 9\ 1/4$  in. (18.4 x 23.5cm) Other (overall height x width):  $8\ 1/4\ x\ 11\ 1/2$  in. ( $21\ x\ 29.2$ cm)