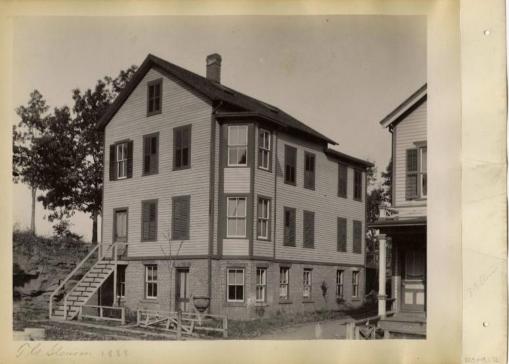

## Title T. G. Steveson, 1888

Date 1888

Primary Maker H. Wales Lines Company

Medium Photography; albumen on paper in cardboard album covers Description Photograph of T. G. Steveson's three story house. The first level has brick siding and the rest of the house has wood siding. There are wooden steps leading to the front door. One chimney. Bay window on front, right corner. Front of house has a gable roof, while the back addition and bay window have flat roofs. One house to the right. Trees and a rocky hill to the left. Dimensions Primary Dimensions (image height x width): 7 1/4 x 9 1/4in. (18.4 x 23.5cm) Other (overall height x width): 8 1/4 x 11 1/2in. (21 x 29.2cm)