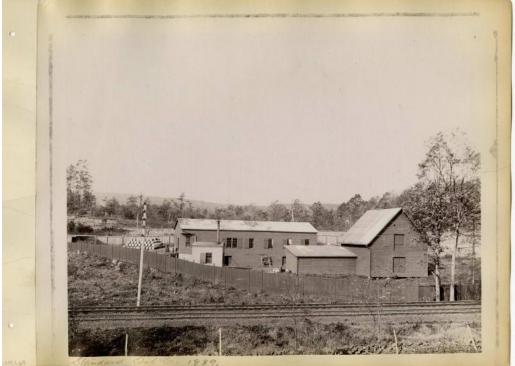

## Title Standard Oil Co., 1889

Date 1889

Primary Maker H. Wales Lines Company

Medium Photography; albumen on paper in cardboard album covers Description Photograph of railroad tracks located in front of a building complex behind a wooden fence. Wood buildings. Pile of logs against the furthest fence. Then, a two story wooden building with long gable roof. Two story wooden building with gable roof located on right side. Smaller wooden building next to it. Dimensions Primary Dimensions (image height x width): 7 1/4 x 9 1/4in. (18.4 x 23.5cm) Other (overall height x width): 8 1/4 x 11 1/2in. (21 x 29.2cm)