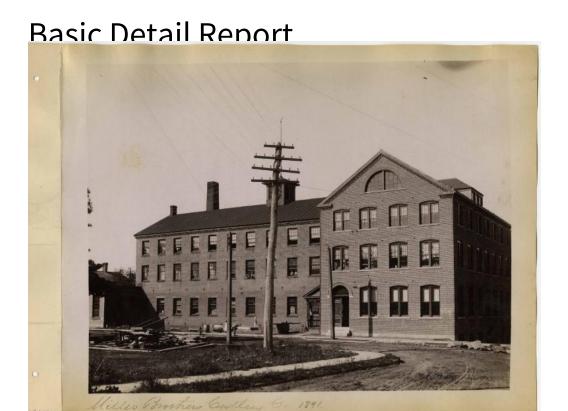

## Title Miller Brothers Cutlery Co., 1891

Date 1891

Primary Maker H. Wales Lines Company

Medium Photography; albumen on paper in cardboard album covers

Description Photograph of a three-story brick factory building for the Miller

Brothers Cutlery Company, located in Meriden, Connecticut. Utility pole in center of photo. Pile of wood laying on ground near utility pole. Cupola in center

of roof. Entry has a rounded arch above the door. Dirt road.