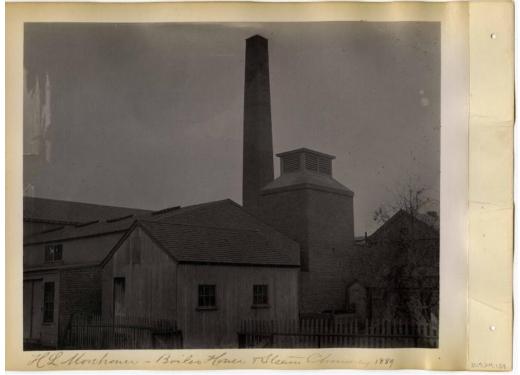

**Rasic Detail Report** 

Title H. L. Morehouse - Boiler House & Steam Chimney, 1889

Date 1889

Primary Maker H. Wales Lines Company

Medium Photography; albumen on paper in cardboard album covers

Description Photograph of a one room wooden building next to a larger brick building. Brick factory building in Meriden, Connecticut. Wooden fence in front of part of building. The boiler house and steam chimney were built for H. L. Morehouse.