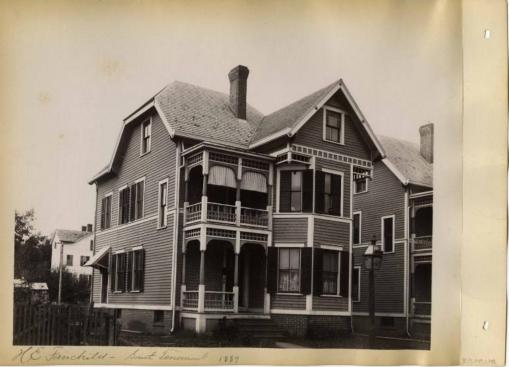

## Title H. E. Fairchild - South Tenement, 1889

Date 1889

Primary Maker H. Wales Lines Company

Medium Photography; albumen on paper in cardboard album covers Description Photograph of H.E. Fairchild's house, with covered porches on the first and second level. One central chimney. Bay windows on first and second floors of the right side of the house. Gable roof on front of house where bay windows are located. Sides of house have a mansard roof. Dimensions Primary Dimensions (image height x width): 7 1/4 x 9 1/4in. (18.4 x 23.5cm) Other (overall height x width): 8 1/4 x 11 1/2in. (21 x 29.2cm)