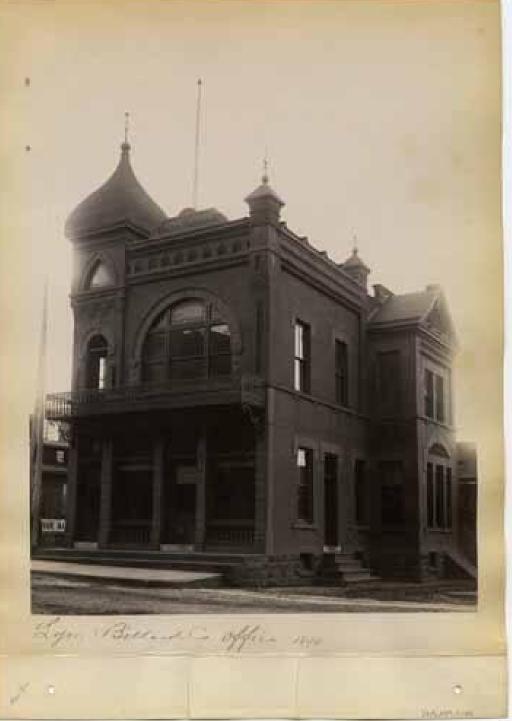

## Title Lyon & Billard Co. Office, 1890

Date 1890

Primary Maker H. Wales Lines Company

Medium Photography; albumen on paper in cardboard album covers

## **Basic Detail Report**

Description Photograph of the Lyon and Billard Company office. A two story

Italianate style brick building with a square tower on the left side. Iron porch on second floor. Stone foundation. At the top of the building is a small sign that says, "The Lyon & Billard Co." Steps lead up to an entrance on the side of the building. Paved sidewalk and dirt road.