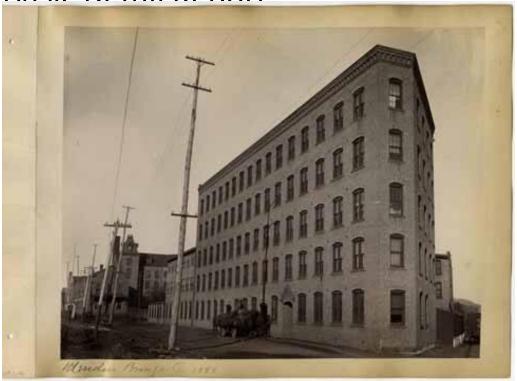

## Title Meriden Bronze Co., 1888

Date 1888

Primary Maker H. Wales Lines Company

Medium Photography; albumen on paper in cardboard album covers

Description Photograph of the Meriden Bronze Company five story brick building

located on a corner. Utility poles line the street next to the buildings. Other

buildings in the distance on the same street as the main building in the photo.

Horse-drawn cart filled with hay is parked in front of the building. A man is

standing in the cart with a tool to move the hay.

Dimensions Primary Dimensions (image height x width): 7 1/4 x 9 1/4in. (18.4 x

23.5cm) Other (overall height x width): 8 1/4 x 11 1/2in. (21 x 29.2cm)