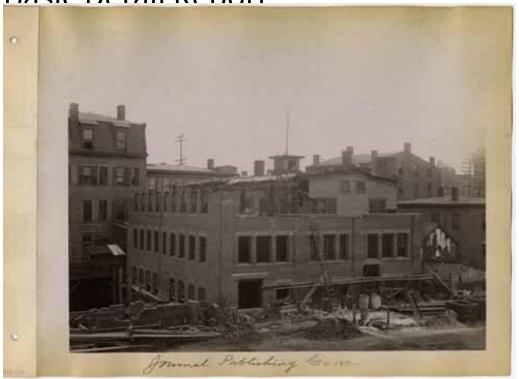

## Title Journal Publishing Co., 1892

Date 1892

Primary Maker H. Wales Lines Company

Medium Photography; albumen on paper in cardboard album covers

Description Photograph of the Record-Journal Publishing Company brick

building being constructed in Meriden, Connecticut. A ladder is leaning against
the front of the building. The top floor has not been completed. Surrounded by
other buildings. In front of the building there are piles of bricks, wood, and dirt.