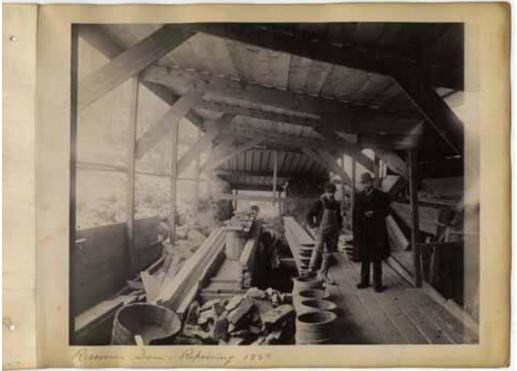

## Title Reservoir Dam - Repairing, 1888

Date 1888

Primary Maker H. Wales Lines Company

Medium Photography; albumen on paper in cardboard album covers

Description Photograph of two men standing in a work zone for a dam in

Meriden, Connecticut. They are standing on a wooden walkway under wood

scaffolding. Stones are piled on the left side of the photo. One man is resting his

foot on a wooden barrel, and he is wearing overalls. The other man is wearing a

long coat and dress clothes. Piles of wood are stacked behind the men.

Dimensions Primary Dimensions (image height x width): 7 1/4 x 9 1/4in. (18.4 x

23.5cm) Other (overall height x width): 8 1/4 x 11 1/2in. (21 x 29.2cm)