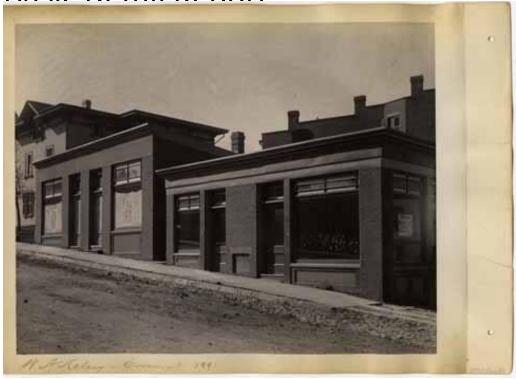

**Rasic Detail Report** 

Title W. A. Kelsey - Crown St., 1891

Date 1891

Primary Maker H. Wales Lines Company

Medium Photography; albumen on paper in cardboard album covers

Description Photograph of two buildings housing businesses, presumably built for W.A. Kelsey in Meriden, Connecticut. Brick buildings located on a hill. Dirt road, paved sidewalk. Building on the corner is for rent and unoccupied. The

building to the left has the windows and door boarded.

Dimensions Primary Dimensions (image height x width): 7 1/4 x 9 1/4in. (18.4 x

23.5cm) Other (overall height x width): 8 1/4 x 11 1/2in. (21 x 29.2cm)