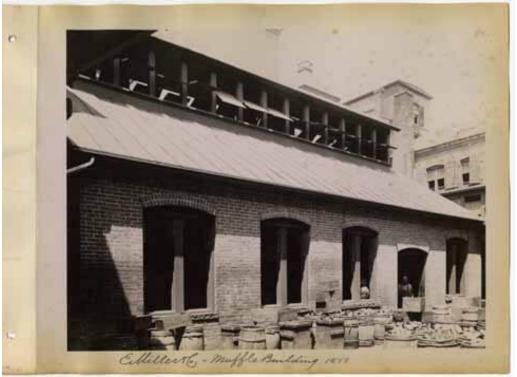

**Rasic Detail Report** 

Title E. Miller & Co. - Muffle Building, 1888

Date 1888

Primary Maker H. Wales Lines Company

Medium Photography; albumen on paper in cardboard album covers

Description Photograph of an Edward Miller and Company brick building,

located in Meriden, CT, with windows that completely open beneath the roof.

The windows on the ground level are open too. A man sits in one window and  $\,$ 

another man stands in the doorway. Wooden barrels are sitting in front of the

building.

Dimensions Primary Dimensions (image height x width): 7 1/4 x 9 1/4in. (18.4 x

23.5cm) Other (overall height x width): 8 1/4 x 11 1/2in. (21 x 29.2cm)