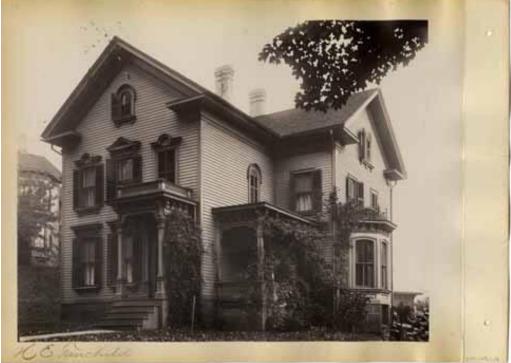

## Title H. E. Fairchild

Date probably 1890

Primary Maker H. Wales Lines Company

Medium Photography; albumen on paper in cardboard album covers Description Photograph of H.E. Fairchild's three-story house. Covered porch at front entrance with steps. A second covered porch on side facade. Ivy and plants growing on house. Two chimneys. Cross-gabled roof (gable-front and wing) with moderate pitch. Windows on front facade have unbroken pediments. Dimensions Primary Dimensions (image height x width): 7 1/4 x 9 1/4in. (18.4 x 23.5cm) Other (overall height x width): 8 1/4 x 11 1/2in. (21 x 29.2cm)