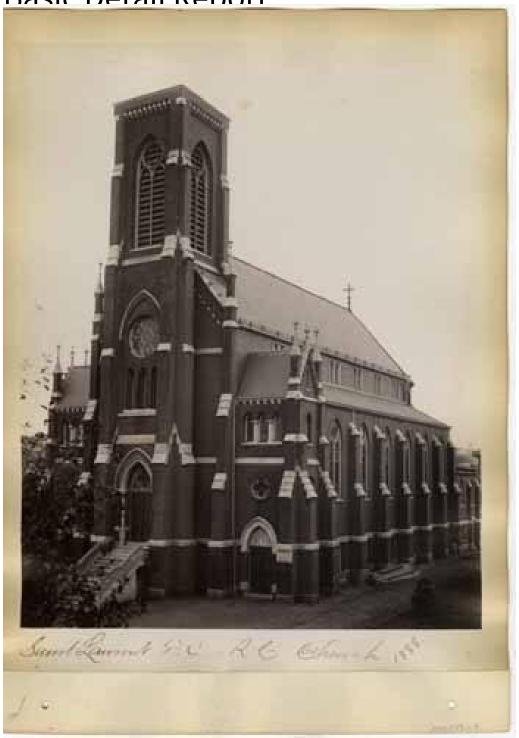

**Rasic Detail Report** 

Title Saint Laurent F. C. - RC Church, 1888

Date 1888

Primary Maker H. Wales Lines Company

Medium Photography; albumen on paper in cardboard album covers

## **Basic Detail Report**

Description Photograph of Saint Laurent Church in Meriden, CT. Front facade

has a square tower in the center entrance. A stone staircase leads to the front entrance. Stained glass windows of clovers on the front facade. The side facade

has lancet stained glass windows and buttresses.

Dimensions Primary Dimensions (image height x width): 9 1/4 x 7 1/4in. (23.5 x

18.4cm) Other (overall height x width): 11 1/2 x 8 1/4in. (29.2 x 21cm)