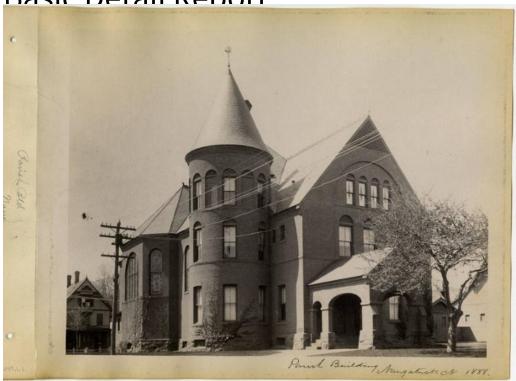

## Title Parish Building, Naugatuck, CT, 1888

Date 1888

Primary Maker H. Wales Lines Company

Medium Photography; albumen on paper in cardboard album covers

Description Photograph of a Parish Church building in Naugatuck, CT. There is a round tower on the left side. A covered porch with arches at the entrance.

Stained glass windows on the left side of the building. A power line is next to the church. A tree is in front of the church.

Dimensions Primary Dimensions (image height x width):  $7\ 1/4\ x\ 9\ 1/4$  in. (18.4 x 23.5cm) Other (overall height x width):  $8\ 1/4\ x\ 11\ 1/2$  in. ( $21\ x\ 29.2$ cm)