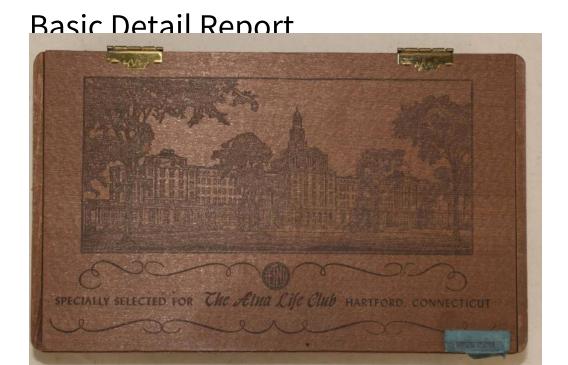

## Title Cigar box

Date 1920-1940

Primary Maker Aetna Life Insurance Co.

Medium cedar

Description Lidded rectangular box with brass hinges, etched with an image of the main Aetna Insurance building in Hartford. The cigars were specially selected for The Aetna Life Club. A paper stamp on the right front corner has been torn. The Aetna Life Club was a social organization composed of the officers and clerks in the home office of Aetna Life and its affiliated companies. Its aim was to develop "social features" among the employees.