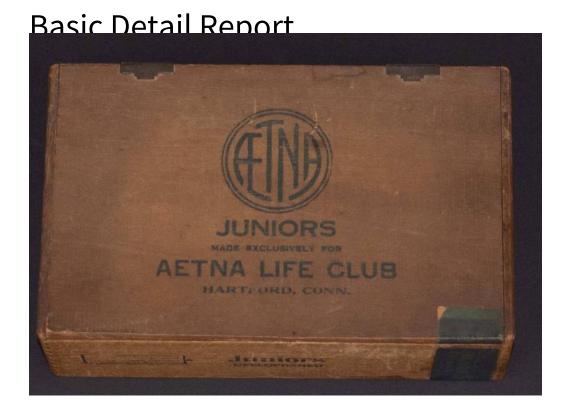

## Title Aetna Life Club cigar box

Date 1920-1940

Primary Maker Aetna Life Insurance Co.

Medium Cedar

Description Rectangular box with metal hinges, imprinted with the Aetna Logo and that the cigars inside were made exclusively for the Aetna Life Club. A paper seal on the right front has been broken. The Aetna Life Club was a social organization composed of the officers and clerks in the home office of Aetna Life and its affiliated companies. Its aim was to develop "social features" among the employees.