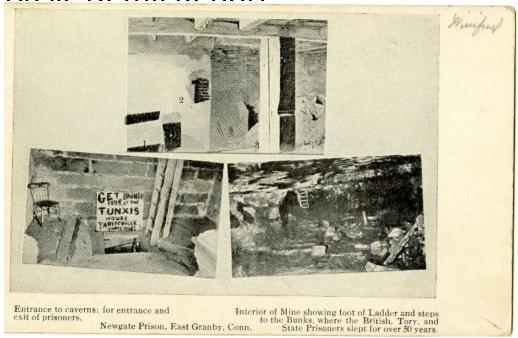

## Title Postcards of Newgate Prison

Date ca. 1950

Medium ink on cardboard

Description Black and white postcards of scenes from Newgate Prison in East Granby. .1 has three views: the entrance for pisoners, the interior of the mine showing the foot of the ladder and steps to the bunk; .2 shows part of the old nail shop; .3 is the interior of the prison yard; .4 shows the gateway with its keystone with the name of the prison; .5 illustrates the foot of an 80-foot shaft showing a pump and the drain where a prisoner made his excape; .6 is a brid's eye view of the prison; and .7 is a couth view showing the guard tower.