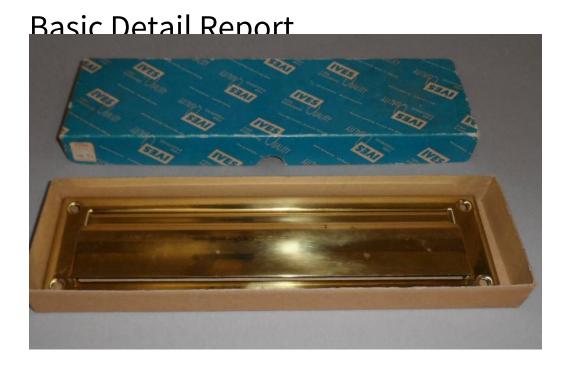

## Title Ives Hardware brass letter box plate

Primary Maker Ives Hardware

**Medium Brass** 

Description Rectangular brass frame with a contoured hinged flap and holes in each corner for screws. In a box with a blue cover printed with "IVES for enduring quality/Builders Hardware/For the Extra Quality Touch" printed on the diagonal over the surface. Has a price sticker from Anderson & Hammerlind, West Hartford, Conn. on one side, price marked \$9.75.

Dimensions Primary Dimensions (height x width of letter box plate): 3  $1/2 \times 13$  in. (8.9  $\times$  33cm) Component (height x width x depth of box): 4  $\times$  13  $1/2 \times 1$  3 /8in. (10.2  $\times$  34.3  $\times$  3.5cm)