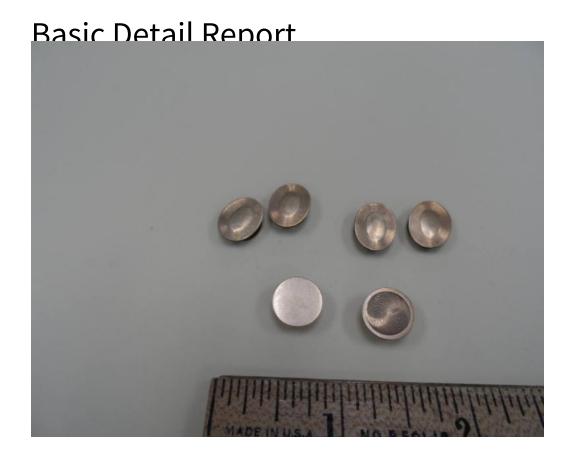

## **Title Shirt studs**

Primary Maker George Drisdale Jerome

Medium Metal

Description Four studs are oval in shape with incsided concentric rings from the outside but leaving the center oval smooth. One stud is round in shape and has incised a pinwheel type design. The last stud is also round but with no design.

Attached at the back of each stud is a round disk to fit into the button hole on a shirt.

Dimensions Primary Dimensions (height x width x depth of oval studs):  $1/2 \times 3/8 \times 1/8$  in. (1.3  $\times$  1  $\times$  0.3cm) Primary Dimensions (diamter x depth of round studs):  $1/2 \times 1/8$  in. (1.3  $\times$  0.3cm)