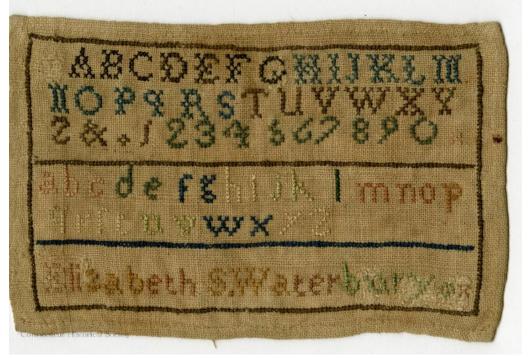

## Title Sampler

Date 1835-1845

Primary Maker Elizabeth Stebbins Waterbury

Medium Silk on linen

Description Sampler made by Elizabeth W. Waterbury, featuring a capital alphabet in various colors(black, blue, brown, green). A border and a lowercase alphabet (pink, green, blue, white, light green, dark pink/red, white, light green, blue, white) is shown in the second section of the sampler. Stitched in red and green at the bottom of the sampler reads "Elizabeth S. Waterbury". Some repairs appear visible next to the upper case "A", and around her name at the bottom.