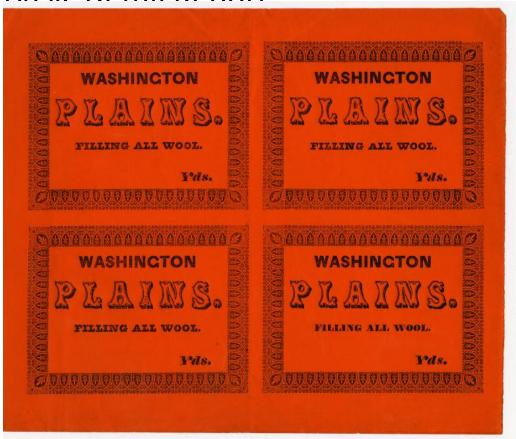

## **Title Washington Plains**

Date n.d.

Description 2015.77.83 - Four orange labels (identical, uncut). Read:

"Washington Plains. Filling All Wool. Yds." Leaf and arches border around label.

2015.77.84 - Four blue labels (identical, uncut). Read: "Oglethorpe Plains. Double