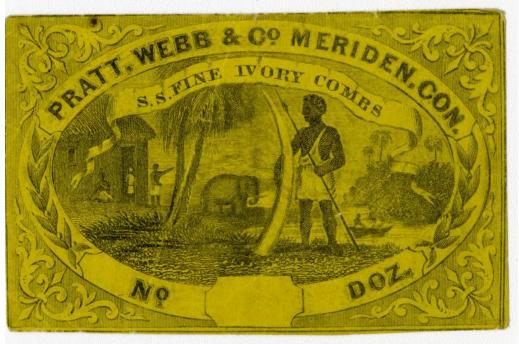

## Title Walter Webb & Co., Meriden, Connecticut, Ivory Combs

Date about 1849

Description 2015.77.91: Label for Pratt, Webb & Co., located in Meriden, Conn., for S.S. Fine Ivory Combs. Yellow background, with drawing of an African man holding a spear and a large elephant tusk inside the oval. Elephant, trees, a primitive house, and three people in the background of the drawing. 2015.77.92-. 93 are the same design, but different colors. .92 has a green background, while . 93 has a yellow background. In the center of the oval, there is a drawing of a large elephant with an African man stanking eside him with a spear. Teepees and trees are in the background of the drawing. Around the drawing are the words "Walter Webb & Co., Meriden, Con." These are labels for S.S. Fine Ivory Combs, for 6 dozen, one inch combs.