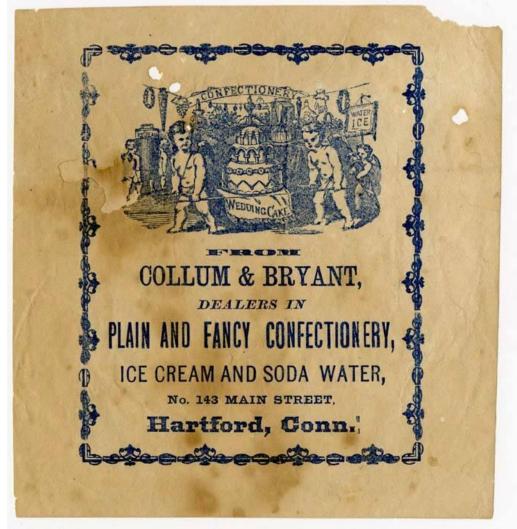

## Date about 1850

Description An advertisement for Collum and Bryant at 143 Main Street in Hartford, CT, dealers in confectionery, ice cream, and soda water. Typed in black text across the top reads: "From Collum & Bryant, Dealers in Plain and Fancy Confectionery, Ice Cream and Soda Water". Above the text, a picture depicting angels carrying a wedding cake and ice cream is shown. The label is surrounded by a patterned border in black ink.