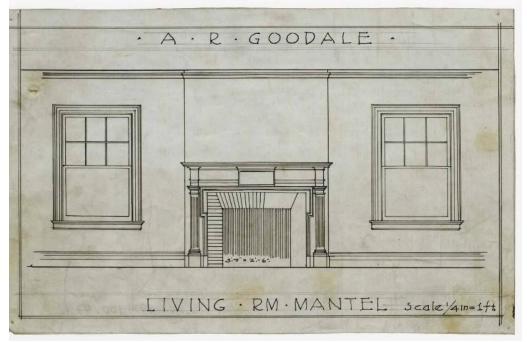

## Title Houise for Allen R. Goodale

Primary Maker William T. Marchant

Medium Drawings; graphite, red and black ink on trace paper and waxed linen Description Plans for House for Allen R. Goodale include: front elevation, south elevation, west elevation, north elevation, cellar plan, first floor plan, second floor plan, attic and roof plan, interior elevation of front staircase (and blueprint), sketch of interior elevation of fireplace, elevation of veranda storm sash, door schedule and details, interior elevation of living room mantel, sketch of living roof fireplace and interior elevations of butler's pantry, kitchen pantry, sewing rom and kitchen sink casework (and blueprint). Set also includes typed hardware schedule, with handwritten notes.