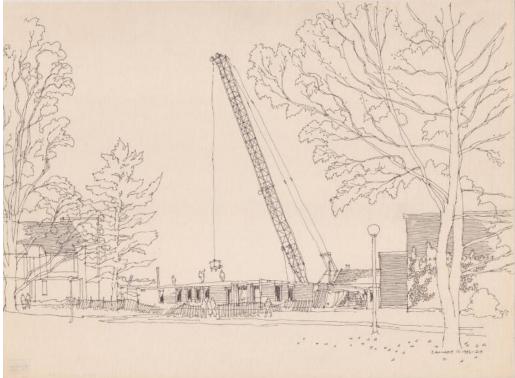

## **Title Unidentified Construction Site**

Date 1986

Primary Maker Richard Welling

Medium Drawing; black ink on paper

Description Drawing of the construction of an unidentified building, with a crane on site. Construction workers are pictured on top of the structure (which in the drawing is only one story high and on the ground next to it. There are other buildings on either side, and a fence around the construction site. The building on the right is named, the only legible word being "Centre." In the foreground on the right are a lamp post and a tree, with other trees depicted on the left. Dimensions Sheet (height x width): 16 x 22 1/8in. (40.6 x 56.2cm)