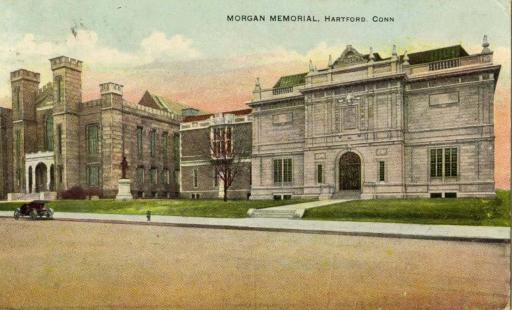

## Title Morgan Memorial, Hartford, Conn.

## Date 1910-1912

Primary Maker Bronson Printing Company

Medium Photomechanical prints; colored printer's inks on postcard Description Three linked museum buildings line Main Street, Hartford: the original Wadsworth Atheneum building, the Colt Memorial, and the Morgan Memorial. The Atheneum and the Colt Memorial are gothic in style; the Morgan Memorial is more classical in design. Grassy lawns, paved sidewalks, and a statue are in front of the buildings. An automobile is parked on the street. Dimensions Primary Dimensions (image height x width): 3 1/4 x 5 1/2in. (8.3 x 14cm) Sheet (height x width): 3 1/4 x 5 1/2in. (8.3 x 14cm)