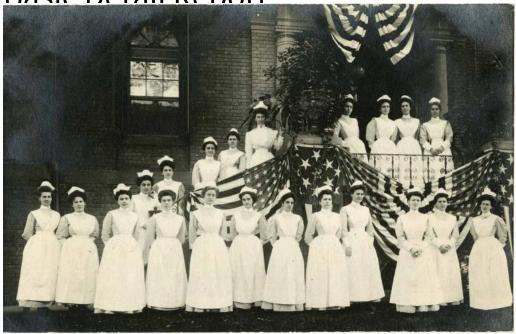

Rasic Detail Renort

Title Nursing Class, 1909, Hartford Hospital, Hartford, Connecticut

Date 1909

Primary Maker Unknown

Medium Photography; gelatin silver print on postcard

Description A group of young women wearing light-colored dresses, aprons, and caps pose on and around the steps and porch of brick building. The entrance of the building is draped with American flags and bunting. A large plant appears to be growing in an urn at the side of the porch.