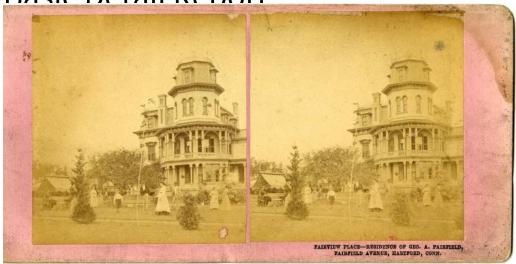

**Rasic Detail Report** 

Title Fairview Place, Residence of Geo. A. Fairfield, Fairfield Avenue, Hartford, Conn.

Date 1867-1873

Primary Maker Prescott & White

Medium Photography; albumen print on paper on cardboard mount

Description Two men, several woman, and a young boy stand on a grassy lawn
in front of an elaborate Victorian house with a polygonal tower with porches on
the first and second floors. The lawn is dotted with small evergreen trees.

Additional buildings, apparently outbuildings associated with the house, are in the background.

Dimensions Primary Dimensions (image height x width):  $3 \times 2 \times 7/8$  in. (7.6 x 7.3cm) Sheet (height x width):  $3 \times 2 \times 7/8$  in. (7.6 x 7.3cm) Mount (height x width):  $3 \times 3/8 \times 6 \times 7/8$  in. (8.6 x 17.5cm)