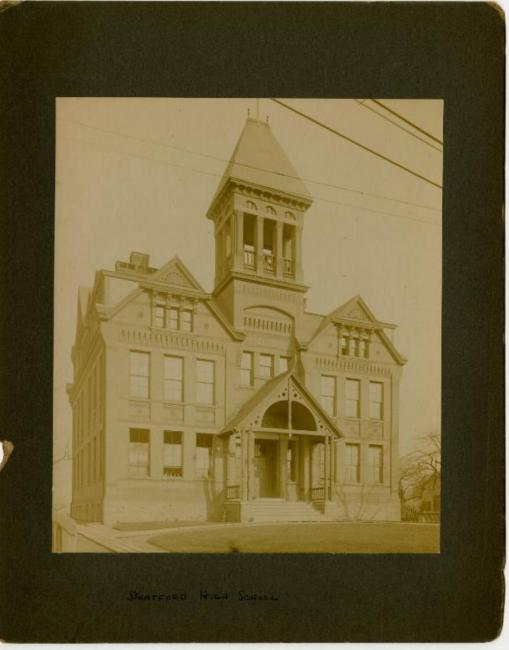

## **Title Stratford High School**

Date about 1900

Primary Maker Unknown

Medium Photography; gelatin silver print on paper on cardboard mount

Description A brick school building has a stone foundation, a stick-style porch,

and a tall square tower, evidently a bell tower. A grassy lawn is in the

## **Basic Detail Report**

foreground. A leafless tree is in the background. Wires are overhead in the right

foreground.

Dimensions Primary Dimensions (image height x width): 7 x 6in. (17.8 x 15.2cm)

Sheet (height x width): 7 x 6in. (17.8 x 15.2cm) Mount (height x width): 10 x 8in.

(25.4 x 20.3cm)