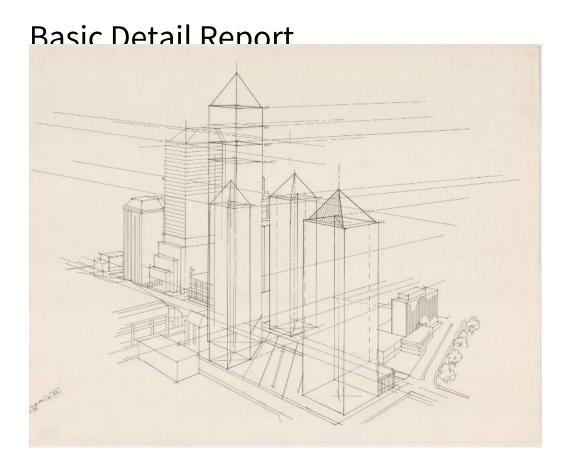

## Title PlazaWest, Hartford, Connecticut

Date 1988

Primary Maker Richard Welling

Medium Drawings; black ink on paper Photocopy; black toner on paper

Description Two drawings and a photocopy of a third drawing, depicting the

proposed PlazaWest development. 2012.284.5728 and .5729 show the

development to the southeast, with the PlazaWest buildings seen at an angle.

City Place is to the left and the Parkview Hilton is to the right. 2012.284.5930

shows it to the north, with the PlazaWest buildings seen head on or from a slight angle, and in greater detail. The Parkview Hilton is on the left, and 180 Allyn is on the right.

Dimensions Sheet (height x width): 18 x 24in. (45.7 x 61cm)