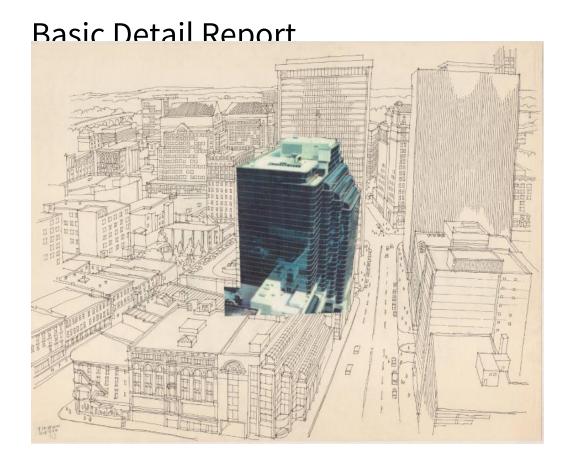

Title 100 Pearl Street and Surrounding Buildings, Hartford,

## Connecticut

Date 1988

Primary Maker Richard Welling

Medium Drawing; black ink on paper Photography; colored printer's inks on paper

Description Drawing of downtown Hartford, Connecticut, with a magazine or newspaper photograph of 100 Pearl Street adhered to the center of the drawing, over the drawn building itself. Other Hartford buildings are depicted, including State House Square, Hartford-Aetna Bank Building, Connecticut National Bank, the Phoenix Building, Hartford-Connecticut Trust Company Building, and One Fnancial Plaza. Pedestrian and automobile traffic is also shown.

## Basic Detail Report Dimensions Sheet (height x width): 18 1/8 x 23 3/4in. (46 x 60.3cm)